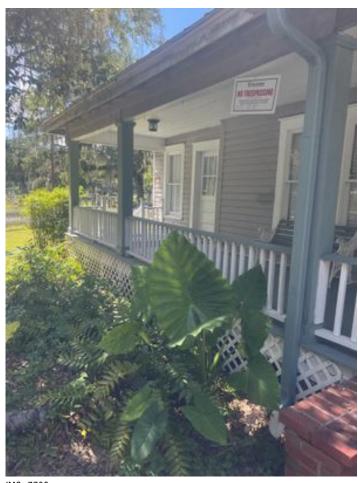

#### **Overview/Comments**

Excellent in-town location and very walkable. Space is a blank slate ready for your office or small retail/salon. White picket fence and rocking chair front porch spans the front of the building. There is an residential living space attached with separate entrance, kitchen, living room and bath. Owner is willing to lease the space to tenant for additional \$1500 per month. Handicap accessable and plenty of parking in rear. Additional 3 rooms on the 2nd floor may be available should tenant want to expand and build out. This is a very unique opportunity for the price.

Space Description Excellent in-town location and very walkable. Space is a blank slate ready for your office or small retail/salon. White picket fence and rocking chair front porch spans the front of the building. There is an residential living space attached with separate entrance, kitchen, living room and bath. Owner is willing to lease the **Page 1** 

space to tenant for additional \$1500 per month. Handicap accessable and plenty of parking in rear. Additional 3 rooms on the 2nd floor may be available should tenant want to expand and build out. This is a very unique opportunity for the price.

Exterior Description Gravel parking and wheelchair accesible in rear. Rocking chair front porch and white picket fence. Beautiful landscaping in front.