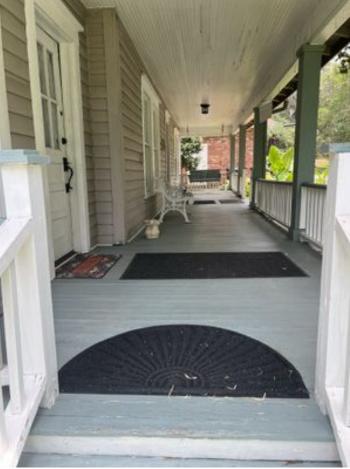

#### **Overview/Comments**

Excellent in-town location and very walkable. Space is a blank slate ready for your office or small retail/salon. White picket fence and rocking chair front porch spans the front of the building. There is an residential living space attached with separate entrance, kitchen, living room and bath. Owner is willing to lease the space to tenant for additional \$1500 per month. Handicap accessable and plenty of parking in rear. Additional 3 rooms on the 2nd floor may be available should tenant want to expand and build out. This is a very unique opportunity for the price.

Exterior Description Gravel parking and wheelchair accesible in rear. Rocking chair front porch and white picket fence. Beautiful landscaping in front.