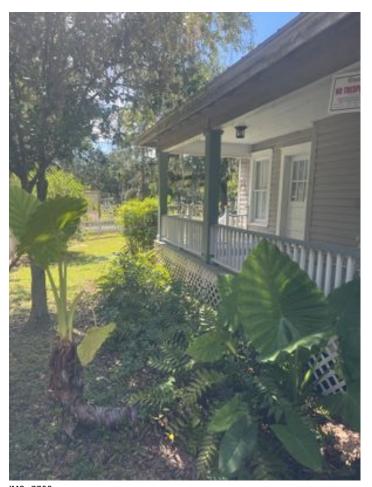

#### **Overview/Comments**

Excellent in-town location and very walkable. Space is a blank slate ready for your office or small retail/salon. White picket fence and rocking chair front porch spans the front of the building. There is an residential living space attached with separate entrance, kitchen, living room and bath. Owner is willing to lease the space to tenant for additional \$1500 per month. Handicap accessable and plenty of parking in rear. Additional 3 rooms on the 2nd floor may be available should tenant want to expand and build out. This is a very unique opportunity for the price.

Space Description Excellent in-town location and very walkable. Space is a blank slate ready for your office or small retail/salon. White picket fence and rocking chair front porch spans the front of the building. There is an residential living space attached with separate entrance, kitchen, living room and bath. Owner is willing to lease the **Page 1** 

space to tenant for additional \$1500 per month. Handicap accessable and plenty of parking in rear. Additional 3 rooms on the 2nd floor may be available should tenant want to expand and build out. This is a very unique opportunity for the price.

Exterior Description Gravel parking and wheelchair accesible in rear. Rocking chair front porch and white picket fence. Beautiful landscaping in front.