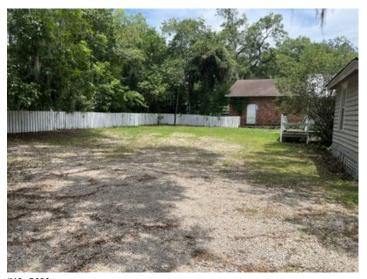

#### **Overview/Comments**

Excellent in-town location and very walkable. Space is a blank slate ready for your office or small retail/salon. White picket fence and rocking chair front porch spans the front of the building. There is an residential living space attached with separate entrance, kitchen, living room and bath. Owner is willing to lease the space to tenant for additional \$1500 per month. Handicap accessable and plenty of parking in rear. Additional 3 rooms on the 2nd floor may be available should tenant want to expand and build out. This is a very unique opportunity for the price.

Exterior Description Gravel parking and wheelchair accesible in rear. Rocking chair front porch and white picket fence. Beautiful landscaping in front.