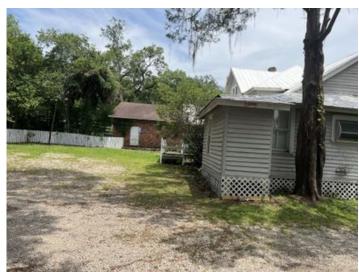

#### **Area & Location**

| Property Located Between:<br>Highway Access:<br>Airports: | W Call and W College<br>Highway 90<br>TLH International | Site Description:<br>Area Description: | Corner Lot, Parking in Rear of Building<br>Close proximity to FSU College of Law, Challenger<br>Learning Center and Leroy Collins Library |
|-----------------------------------------------------------|---------------------------------------------------------|----------------------------------------|-------------------------------------------------------------------------------------------------------------------------------------------|
| Building Related                                          |                                                         |                                        |                                                                                                                                           |
| Total Number of Buildings:                                | 1                                                       | Parking Description:                   | Free parking in rear of building or metered parking                                                                                       |
| Number of Stories:                                        | 1                                                       |                                        | in front                                                                                                                                  |
| Year Built:                                               | 1944                                                    | Passenger Elevators:                   | 0                                                                                                                                         |
| Year Renovated:                                           | 2009                                                    | Freight Elevators:                     | 0                                                                                                                                         |
| Roof Type:                                                | Gable                                                   | Heat Type:                             | Electricity                                                                                                                               |
| Construction/Siding:                                      | Wood Siding                                             | Heat Source:                           | Central                                                                                                                                   |
| Parking Type:                                             | Surface                                                 | Air Conditioning:                      | Package Unit                                                                                                                              |

Exterior Description Gravel parking and wheelchair accesible in rear. Rocking chair front porch and white picket fence. Beautiful landscaping in front.