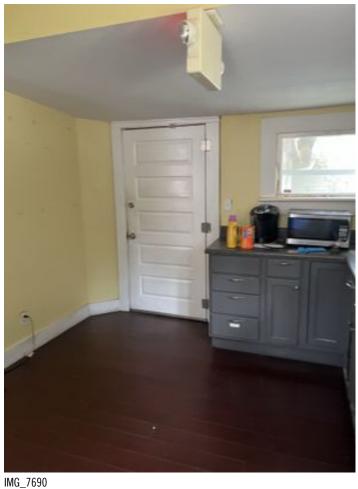

#### **Overview/Comments**

Excellent in-town location and very walkable. Space is a blank slate ready for your office or small retail/salon. White picket fence and rocking chair front porch spans the front of the building. There is an residential living space attached with separate entrance, kitchen, living room and bath. Owner is willing to lease the space to tenant for additional \$1500 per month. Handicap accessable and plenty of parking in rear. Additional 3 rooms on the 2nd floor may be available should tenant want to expand and build out. This is a very unique opportunity for the price.

Space Description Excellent in-town location and very walkable. Space is a blank slate ready for your office or small retail/salon. White picket fence and rocking chair front porch spans the front of the building. There is an residential living space attached with separate entrance, kitchen, living room and bath. Owner is willing to lease the **Page 1** 

space to tenant for additional \$1500 per month. Handicap accessable and plenty of parking in rear. Additional 3 rooms on the 2nd floor may be available should tenant want to expand and build out. This is a very unique opportunity for the price.