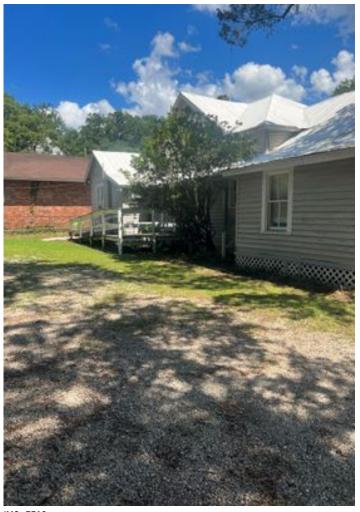

#### **Area & Location**

| Property Located Between:<br>Highway Access:<br>Airports: | W Call and W College<br>Highway 90<br>TLH International | Site Description:<br>Area Description: | Corner Lot, Parking in Rear of Building<br>Close proximity to FSU College of Law, Challenger<br>Learning Center and Leroy Collins Library |
|-----------------------------------------------------------|---------------------------------------------------------|----------------------------------------|-------------------------------------------------------------------------------------------------------------------------------------------|
| Building Related                                          |                                                         |                                        |                                                                                                                                           |
| Total Number of Buildings:                                | 1                                                       | Parking Description:                   | Free parking in rear of building or metered parking                                                                                       |
| Number of Stories:                                        | 1                                                       |                                        | in front                                                                                                                                  |
| Year Built:                                               | 1944                                                    | Passenger Elevators:                   | 0                                                                                                                                         |
| Year Renovated:                                           | 2009                                                    | Freight Elevators:                     | 0                                                                                                                                         |
| Roof Type:                                                | Gable                                                   | Heat Type:                             | Electricity                                                                                                                               |
| Construction/Siding:                                      | Wood Siding                                             | Heat Source:                           | Central                                                                                                                                   |
| Parking Type:                                             | Surface                                                 | Air Conditioning:                      | Package Unit                                                                                                                              |

Exterior Description Gravel parking and wheelchair accesible in rear. Rocking chair front porch and white picket fence. Beautiful landscaping in front.